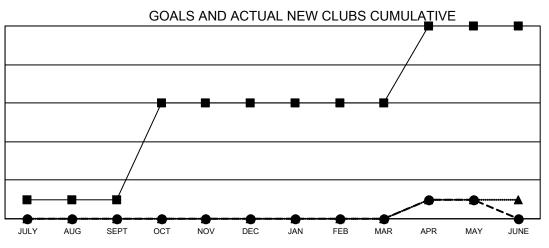

## GAT MONTHLY MEMBERSHIP PROGRESS REPORT

**Multiple District 26** 

Results as of: 5/31/2023

LOCATION: MISSOURI

| Clubs                 |               |           |               | Members               |                           |                         |                                                    |
|-----------------------|---------------|-----------|---------------|-----------------------|---------------------------|-------------------------|----------------------------------------------------|
| RESULTS FOR 2022-2023 |               |           |               | RESULTS FOR 2022-2023 |                           |                         |                                                    |
| QUARTER               | NEW CLUB GOAL | NEW CLUBS | DROPPED CLUBS | QUARTER               | MEMBER GROWTH NET<br>GOAL | MEMBER GROWTH<br>ACTUAL | DROPPED<br>MEMBERS ACTUAL<br>(including transfers) |
| JULY/AUG/SEPT         | 1             | 0         | 0             | JULY/AUG/SE           | PT 83                     | 126                     | 193                                                |
| OCT/NOV/DEC           | 5             | 0         | 3             | OCT/NOV/DE            | C 79                      | 167                     | 210                                                |
| JAN/FEB/MAR           | 0             | 0         | 3             | JAN/FEB/MAF           | 68                        | 162                     | 173                                                |
| APR/MAY/JUNE          | 4             | 1         | 0             | APR/MAY/JUN           | NE 94                     | 141                     | 110                                                |

-■- CURRENT YEAR GOALS FOR NEW CLUBS

- - CURRENT YEAR ACTUAL NEW CLUBS

▲ - LAST YEAR ACTUAL NEW CLUBS

GOALS AND ACTUAL MEMBERS CUMULATIVE

| 141 CLUBS OF 294 ADDED 1 OR | GENDER DISTRIBUTION             |                                                                                                                                                                              |  |
|-----------------------------|---------------------------------|------------------------------------------------------------------------------------------------------------------------------------------------------------------------------|--|
| MORE NEW MEMBERS            | MALE                            | 5,178 (71.29%)                                                                                                                                                               |  |
|                             | FEMALE                          | 2,085 (28.71%)                                                                                                                                                               |  |
|                             | NON BINARY                      | 0 (0.00%)                                                                                                                                                                    |  |
|                             | PREFER NOT TO ANSWER 0 (0.00%)  |                                                                                                                                                                              |  |
|                             |                                 | 1.254                                                                                                                                                                        |  |
| CLICK HERE FOR CUMULATIVE   | TOTAL FAMILY UNIT MEMBERS 1,234 |                                                                                                                                                                              |  |
| MEMBERSHIP DATA             | FAMILY MEMBERS PAYING HAL       | F 640                                                                                                                                                                        |  |
|                             | DUES                            |                                                                                                                                                                              |  |
| )<br>7<br>)                 | MORE NEW MEMBERS                | MORE NEW MEMBERS MALE FEMALE NON BINARY PREFER NOT TO ANSWER CLICK HERE FOR CUMULATIVE. MEMBERSHIP DATA CLICK HERE FOR CUMULATIVE. MEMBERSHIP DATA FAMILY MEMBERS PAYING HAL |  |