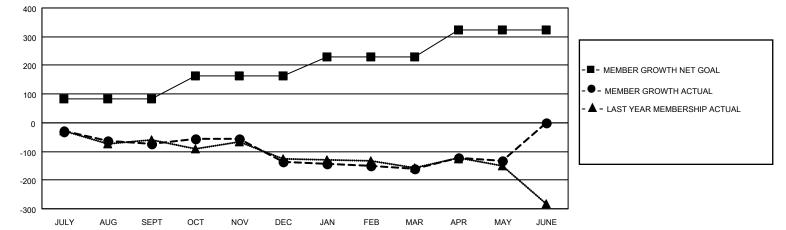

## GAT MONTHLY MEMBERSHIP PROGRESS REPORT

**Multiple District 26** 

Results as of: 5/31/2023

LOCATION: MISSOURI

| Clubs                 |               |           |               | Members               |                           |                         |                                                    |
|-----------------------|---------------|-----------|---------------|-----------------------|---------------------------|-------------------------|----------------------------------------------------|
| RESULTS FOR 2022-2023 |               |           |               | RESULTS FOR 2022-2023 |                           |                         |                                                    |
| QUARTER               | NEW CLUB GOAL | NEW CLUBS | DROPPED CLUBS | QUARTER               | MEMBER GROWTH NET<br>GOAL | MEMBER GROWTH<br>ACTUAL | DROPPED<br>MEMBERS ACTUAL<br>(including transfers) |
| JULY/AUG/SEPT         | 1             | 0         | 0             | JULY/AUG/SE           | PT 83                     | 126                     | 193                                                |
| OCT/NOV/DEC           | 5             | 0         | 3             | OCT/NOV/DE            | C 79                      | 167                     | 210                                                |
| JAN/FEB/MAR           | 0             | 0         | 3             | JAN/FEB/MAF           | 68                        | 162                     | 173                                                |
| APR/MAY/JUNE          | 4             | 1         | 0             | APR/MAY/JUN           | NE 94                     | 141                     | 110                                                |

-■- CURRENT YEAR GOALS FOR NEW CLUBS

- - CURRENT YEAR ACTUAL NEW CLUBS

▲ - LAST YEAR ACTUAL NEW CLUBS

GOALS AND ACTUAL MEMBERS CUMULATIVE

| 141 CLUBS OF 294 ADDED 1 OR | GENDER DISTRIBUTION             |                                                                                                                                                                              |  |
|-----------------------------|---------------------------------|------------------------------------------------------------------------------------------------------------------------------------------------------------------------------|--|
| MORE NEW MEMBERS            | MALE                            | 5,178 (71.29%)                                                                                                                                                               |  |
|                             | FEMALE                          | 2,085 (28.71%)                                                                                                                                                               |  |
|                             | NON BINARY                      | 0 (0.00%)                                                                                                                                                                    |  |
|                             | PREFER NOT TO ANSWER 0 (0.00%)  |                                                                                                                                                                              |  |
|                             |                                 | 1.254                                                                                                                                                                        |  |
| CLICK HERE FOR CUMULATIVE   | TOTAL FAMILY UNIT MEMBERS 1,234 |                                                                                                                                                                              |  |
| MEMBERSHIP DATA             | FAMILY MEMBERS PAYING HAL       | F 640                                                                                                                                                                        |  |
|                             | DUES                            |                                                                                                                                                                              |  |
| )<br>7<br>)                 | MORE NEW MEMBERS                | MORE NEW MEMBERS MALE FEMALE NON BINARY PREFER NOT TO ANSWER CLICK HERE FOR CUMULATIVE. MEMBERSHIP DATA CLICK HERE FOR CUMULATIVE. MEMBERSHIP DATA FAMILY MEMBERS PAYING HAL |  |